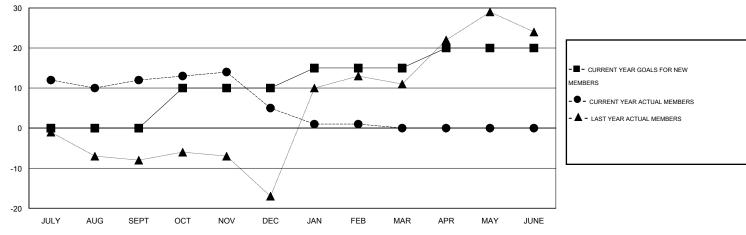

## GOALS AND ACTUAL NEW CLUBS CUMULATIVE

| DROPPED CLUBS: 1 |    | 17 CLUBS OF 46 ADDED 1 OR MORE<br>NEW MEMBERS | GENDER DISTRIBL      |              |     |
|------------------|----|-----------------------------------------------|----------------------|--------------|-----|
| DROPPED MEMBERS  |    |                                               | FEMALE               | 304 (34.20%) |     |
| DECEASED         | 1  | CLICK HERE FOR HEALTH                         |                      |              | 450 |
| CLUB CANCELLED 4 |    | ASSESSMENT DATA                               | FAMILY UNIT MEMBERS  |              | 158 |
| OTHER            | 28 |                                               | HEAD OF HOUSEHOLD    | 77           |     |
| TOTAL            | 33 |                                               | NON-HEAD OF HOUSEHOL | _D           | 81  |